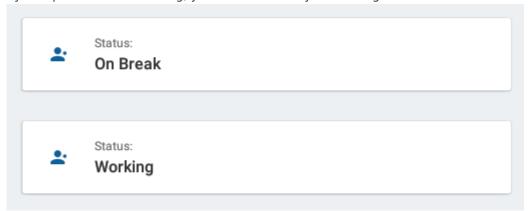

#### ► To set your driving status:

1. Tap on the Set Status card to select your current status: Unavailable, Working, or On Break.

2. Once set, the card will show your current status and a notification will appear in your notifications bar stating which status you are currently in.

4. If you tap on Take a Break, your status will change to On Break for 30 minutes. Ifyou tap on Continue Driving, your status will stay in Working mode.