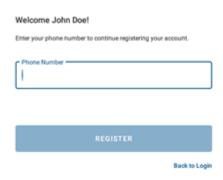

- 2. The Register screen will appear.
- 3. Enter your Phone Number, then tap on Register.

Link: https://help.wextelematics.com/california-rest-break-compliance/ Last Updated: September 30th, 2020

4. The Home screen will appear.