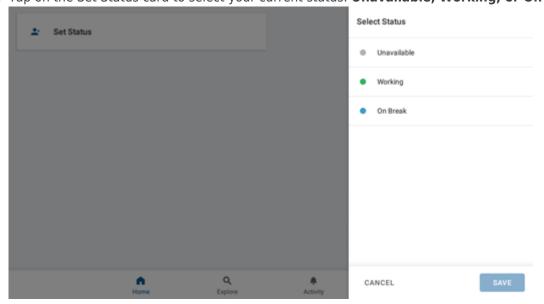

#### ► To set your driving status:

1. Tap on the Set Status card to select your current status: Unavailable, Working, or On Break.

2. Once set, the card will show your current status and a notification will appear in your notifications bar stating which status you are currently in.