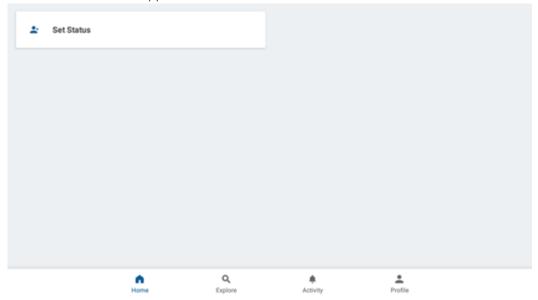

- 2. The Register screen will appear.
- 3. Enter your Phone Number, then tap on Register.

Link: https://help.wextelematics.com/california-rest-break-compliance/ Last Updated: September 30th, 2020

4. The Home screen will appear.

### **Setting your Driving Status**

Once you are logged in and registered, you will need to set your current driving status and eventually take a break.