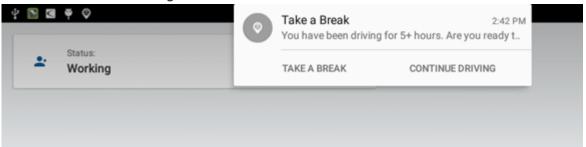

Link: https://help.wextelematics.com/california-rest-break-compliance/ Last Updated: September 30th, 2020

3. After five hours of driving, the Take a Break notification will appear at the top of your screen. Tap **Take a Break** or **Continue Driving**.

4. If you tap on Take a Break, your status will change to On Break for 30 minutes. Ifyou tap on Continue Driving, your status will stay in Working mode.