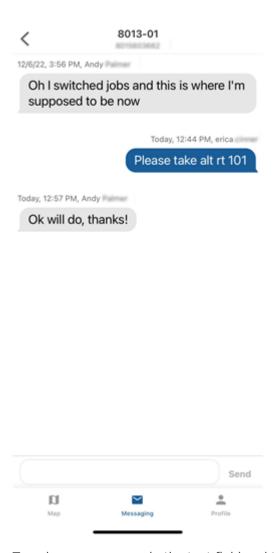

## ▶ How to send a message:

1. From the Messaging page, tap the vehicle label of the vehicle you would like to message.

The message thread appears.

## **Manager App: Messaging**

Link: https://help.wextelematics.com/docs/about-gps-insight-manager/manager-app-messaging/ Last Updated: February 17th, 2023

2. Type in your message in the text field and tap **Send**.

The message is sent.