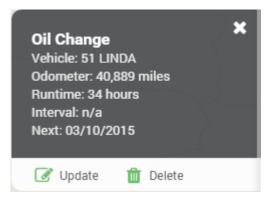

### **Maintenance Card**

When you click on a maintenance reminder from the list, the **Maintenance Card** appears, which shows you the vehicle, current odometer, current run time, service interval, and next scheduled service (miles, hours, or date). Additional menu items are also available for the reminder.