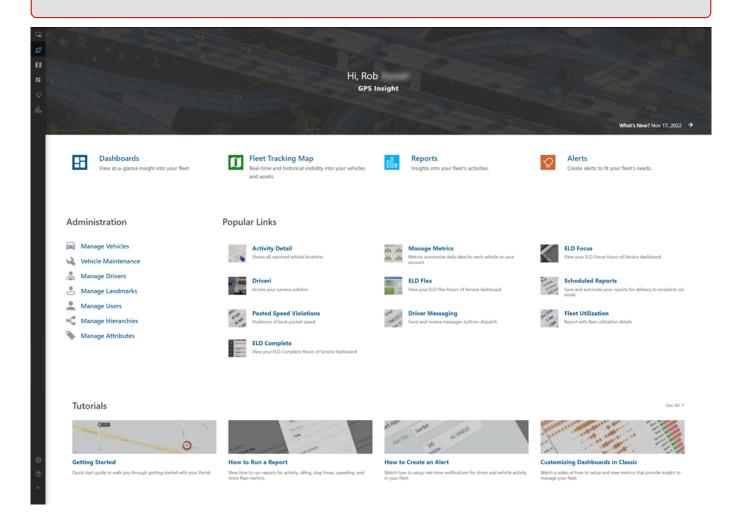

#### **Overview**

The Portal welcomes you with the Explore Page upon sign-in. This page offers quick access to areas of interest such as reports, alerts, fleet administration, chat support, and more via clickable links. You can also access New Release information, tutorials, and quick links to other helpful resources.

**Note.** Our original Portal, Classic Portal, is still available and accessible from the Explore Page.