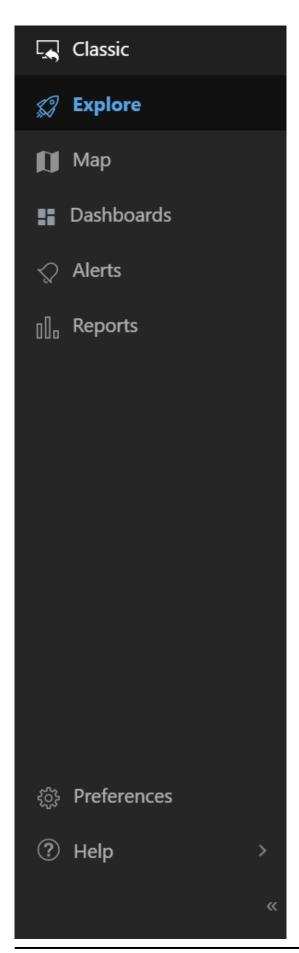

## **Navigation**

From the Explore Page, use the Navigation Bar on the left-hand side of the screen to access other Portal pages, adjust your preferences, get help, or collapse/expand your Navigation Bar.

#### Available Portal pages include:

- Map The Map transforms your workspace to a single 2D map with quick access to management of drivers, vehicles, landmarks, dispatch, and POIs.
- Alerts Create and manage alerts for hierarchies, vehicles, and vehicle groups.
- Reports Run ad-hoc and/or schedule configurable reports with the data you need to see.

**Note.** You can also click on Classic from the Navigation Bar to access the original version of the Portal. This version is still fully functioning.

You may also use the Page tiles to access Dashboards, Map, Reports, and Alerts pages.