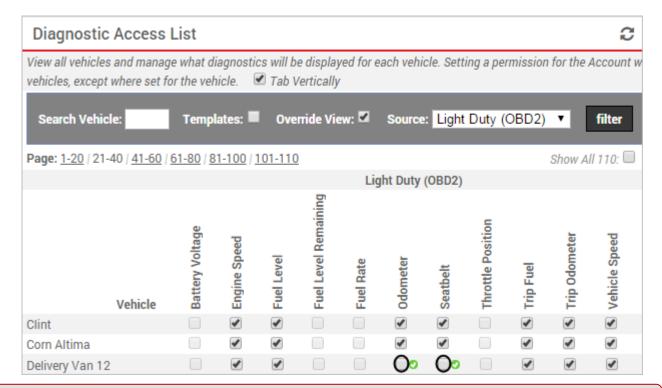

- 1. From the Diagnostic Access List grid, locate the vehicle(s) that you want to modify.
- 2. Locate the diagnostic column that you want to show/hide, and select/clear the check box as needed.

**Note.** In the Company XYZ example, we filtered the vehicle list by "Light Duty," and then we cleared the Odometer and Seatbelt check boxes.

Now whenever a user runs the Diagnostics Report in the Company XYZ account, the Odometer and Seatbelt line items are omitted from the results.