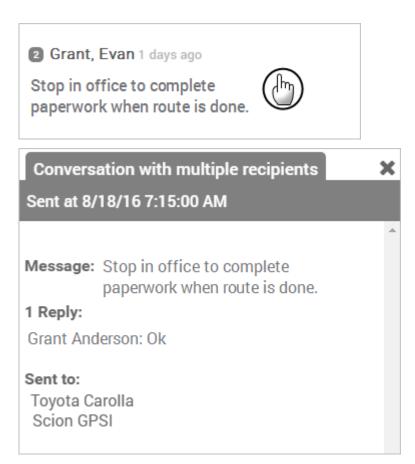

SMS messages sent from the Map Dashboard are delivered to a driver's mobile device via 477-477 (GPSGPS). Any messages replied from a driver are displayed in message history on the **Conversations** tab and from the driver Message history, which you can access from the vehicle card.

1. Click a conversation thread to view all replies:

The message will be delivered to the driver's mobile device from the number 477-477 (GPSGPS). If the driver replies to a message, an automated message will be sent to the driver to indicate that the reply was sent. You can view all driver-initiated communication from the Mobile Communications tab.