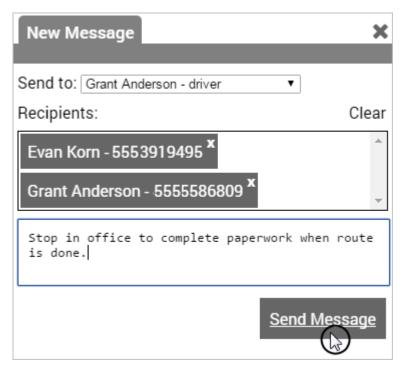

## To send an SMS message to a vehicle/driver:

- 1. From the menu, click **Messaging**.
- 2. Click New message.
- 3. On the New Message tab, use the drop-down to locate the driver or vehicle that you want to contact. (You can pick more than one.)

The driver or vehicle name and number appears in the Recipients box.

1. Enter the message, and click **Send Message**.

The message will be delivered to the driver's mobile device from the number 477-477 (GPSGPS). If the driver replies to a message, an automated message will be sent to the driver to indicate that the reply was sent. You can view all SMS communication for all drivers/vehicles from the Conversations tab. You