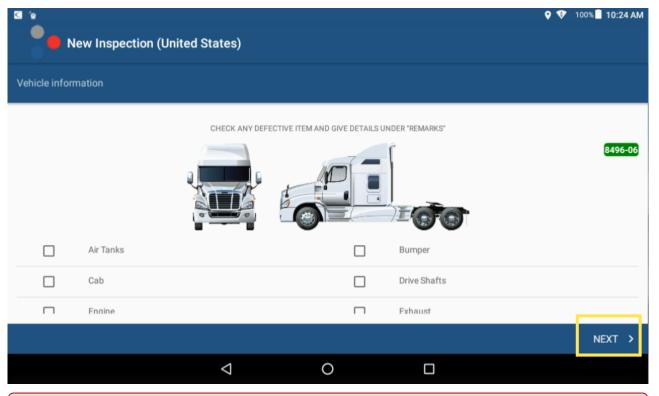

**Note.** Additional options are available for Quebec compliance: heavy vehicle, bus, and motor coach.

A New Inspection Form appears.

4. Inspect the tractor/trailer, tap the checkbox next to any defective item you may have found, and enter remarks for the checked items then tap **OK**.

#### 5. Tap **NEXT**.

0

**Note.** We have separated items under the C-TPAT 17 agreement in order to help you reduce border delays (if applicable) and minimize risks.

Link: https://help.wextelematics.com/docs/eld-complete-driver-reference-guide/driver-vehicle-inspection-reports-dvir/ Last Updated: November 15th, 2022