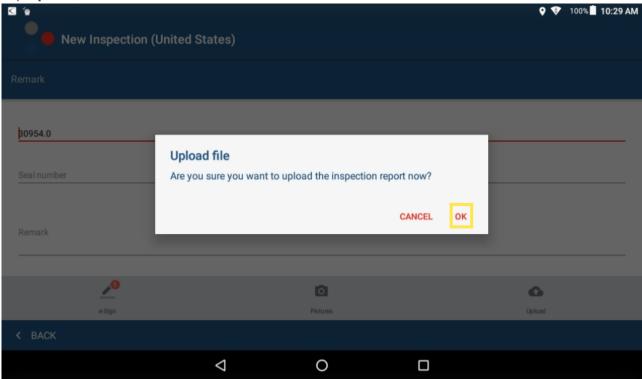

Link: https://help.wextelematics.com/docs/eld-complete-driver-reference-guide/driver-vehicle-inspection-reports-dvir/ Last Updated: November 15th, 2022

9. Tap **Upload**, then **OK**.

The DVIR is submitted.