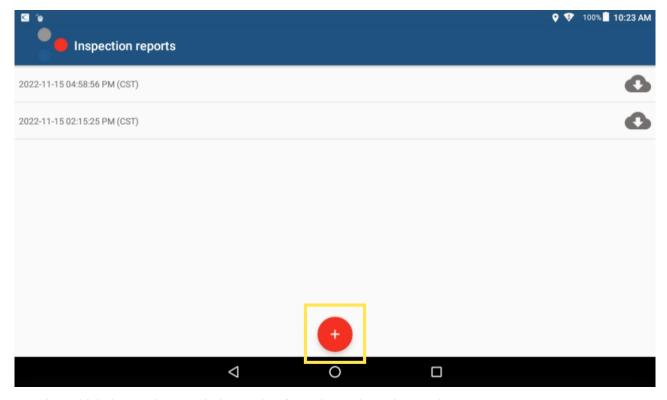

1. From the Home Screen, tap the Inspections Report button.

2. Tap on the + button (bottom of the screen).

3. Tap the vehicle inspection regulation region from the options shown, then tap **OK**.

Link: https://help.wextelematics.com/docs/eld-complete-driver-reference-guide/driver-vehicle-inspection-reports-dvir/ Last Updated: November 15th, 2022