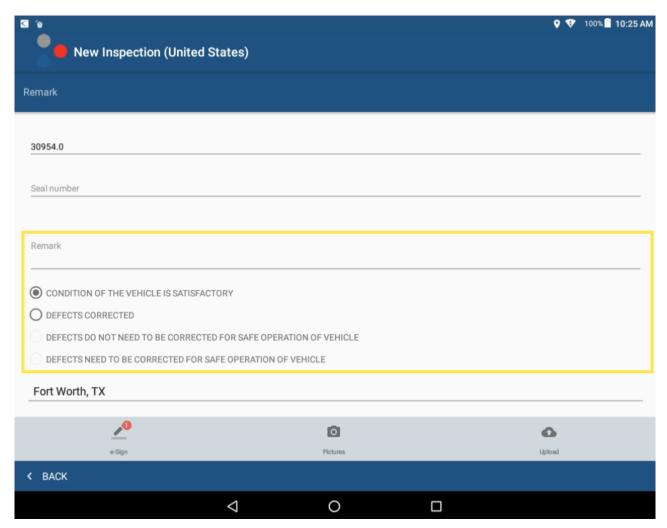

6. Enter a remark and indicate if defects were corrected or not.

7. Sign the inspection report. If you have not added a signature, tap the pencil icon at the bottom right corner of the screen.

Link: https://help.wextelematics.com/docs/eld-complete-driver-reference-guide/driver-vehicle-inspection-reports-dvir/ Last Updated: November 15th, 2022