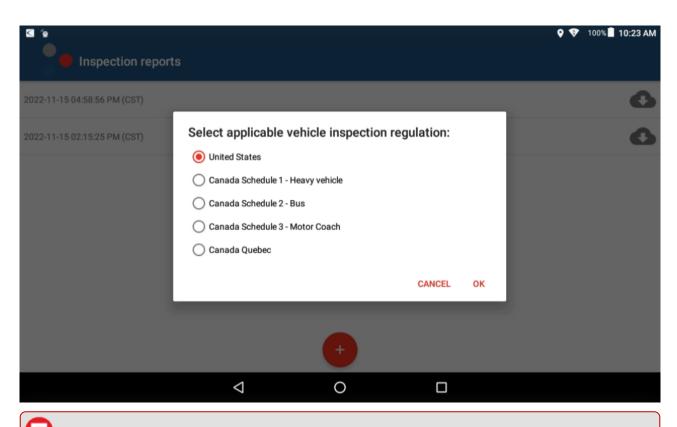

1. From the Home Screen, tap the Inspections Report button.

2. Tap on the + button (bottom of the screen).

3. Tap the vehicle inspection regulation region from the options shown, then tap **OK**.

Link: https://help.wextelematics.com/docs/eld-complete-driver-reference-guide/driver-vehicle-inspection-reports-dvir/ Last Updated: November 15th, 2022

**Note.** Additional options are available for Quebec compliance: heavy vehicle, bus, and motor coach.

A New Inspection Form appears.

4. Inspect the tractor/trailer, tap the checkbox next to any defective item you may have found, and enter remarks for the checked items then tap **OK**.