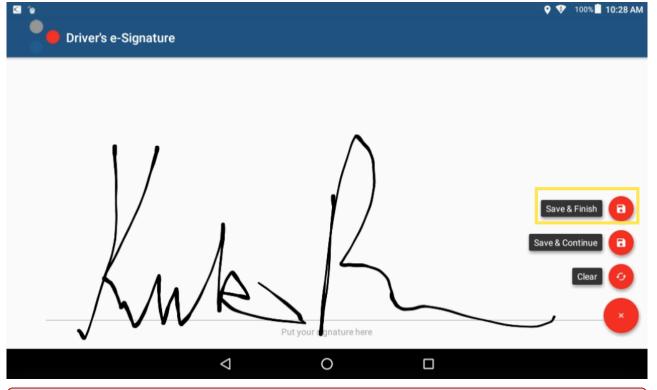

8. Sign on the line above "Put your signature here" and tap Save & Finish.

0

**Note.** If defects were found and corrected, you can ask the mechanic for a signature. There is a third, optional signature that some carriers require before a vehicle leaves the yard.