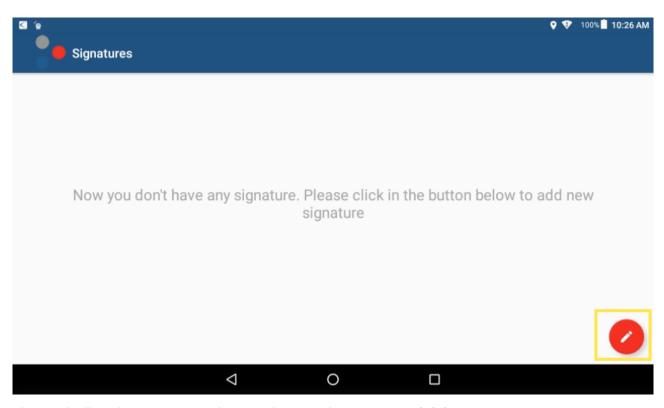

6. Enter a remark and indicate if defects were corrected or not.

7. Sign the inspection report. If you have not added a signature, tap the pencil icon at the bottom right corner of the screen.

Link: https://help.wextelematics.com/docs/eld-complete-driver-reference-guide/driver-vehicle-inspection-reports-dvir/ Last Updated: November 15th, 2022