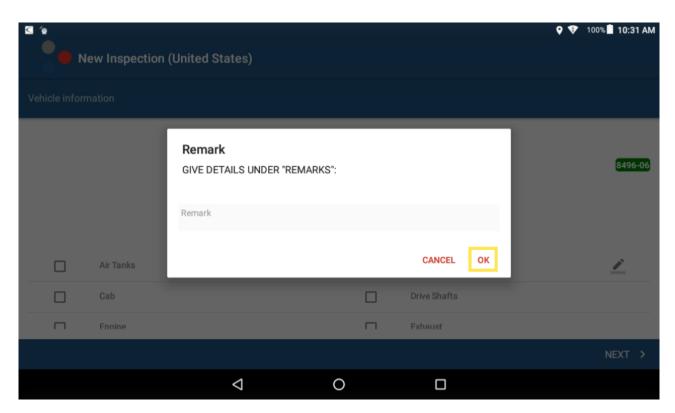

**Note.** Additional options are available for Quebec compliance: heavy vehicle, bus, and motor coach.

A New Inspection Form appears.

4. Inspect the tractor/trailer, tap the checkbox next to any defective item you may have found, and enter remarks for the checked items then tap **OK**.