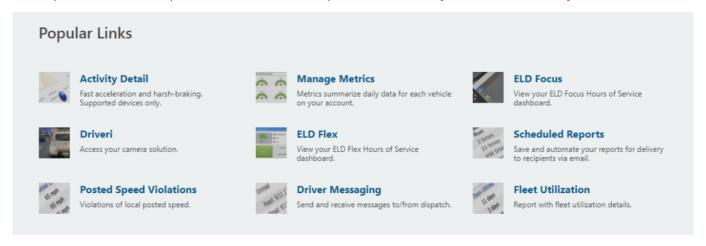

### Popular Links

The Popular Links section provides links to different product resources you can access at any time.