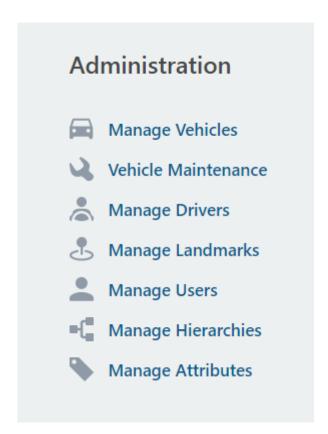

#### Administration

The Administration section of the homepage provides links to management features and options within the classic Portal. Until the new portal is fully integrated, you will have access to the classic portal to handle all of your fleet needs! Click on each Feature Tile to navigate directly to that section of the Classic Portal.