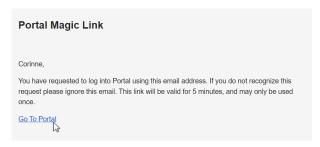

- 2. In the Login ID text field, enter your username or email address to receive a login link via email.
- 3. Click **Send**.

An email with the subject line of "Log into Wex Telematics is sent to your email address containing your Magic Link.

**Note.** This link will be valid for 5 minutes, and may only be used once.

4. Click **Go To Portal** link in the email.

Link: https://help.wextelematics.com/docs/logging-in-to-the-portal/ Last Updated: May 4th, 2023