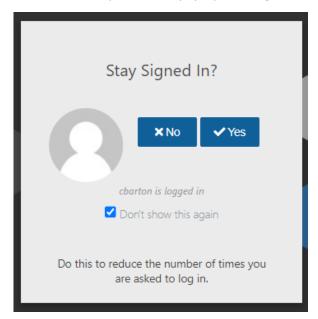

A browser tab opens and a pop-up message asks if you'd like to stay signed in.

5. Click **Yes** to reduce the number of times you are asked to log in.

**Note.** If the computer you are using is a shared device (e.g., a computer at a library), we recommend clicking **No** to keep your account as secure as possible.