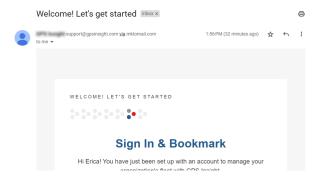

### **Welcome Email**

After an account has been created for you, you will receive an email from Support with the subject line "Welcome! Let's get started." This email includes your username and temporary password, along with instructions on how to log in for the first time.