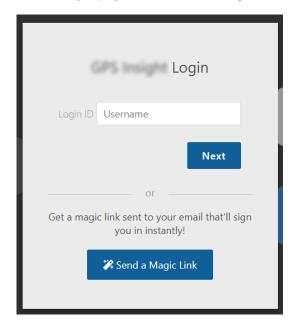

### ► How to log in:

1. In a browser tab, navigate to <a href="https://gps.wextelematics.com">https://gps.wextelematics.com</a>.

**Tip!** Bookmark this address, as this is where you'll sign in each time you use Wex Telematics Fleet Tracking.

The Login page appears.

2. Enter your username as listed in the Welcome Email and click Next.

**Note.** Alternatively, you can click **Send a Magic Link** to get a magic link sent to your email

Link: https://help.wextelematics.com/docs/logging-in-to-the-portal/ Last Updated: May 4th, 2023