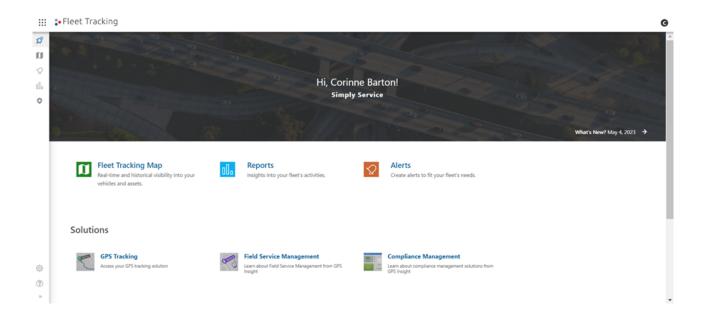

4. Enter a new password in the New password field and confirm your new password by repeating it in the Repeat password field, then click **Submit**.

You are automatically redirected to the Portal and greeted with the Explore page. You are now logged in to the Portal.