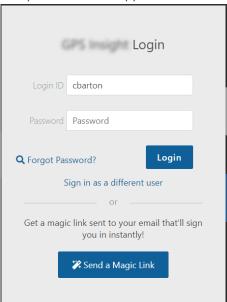

The Login page appears.

2. Enter your username as listed in the Welcome Email and click Next.

**Note.** Alternatively, you can click **Send a Magic Link** to get a magic link sent to your email

Link: https://help.wextelematics.com/docs/logging-in-to-the-portal/ Last Updated: May 4th, 2023

that'll sign you in instantly (see instructions for Magic Link login below).

The password field appears.

3. Enter the temporary password supplied in the Welcome Email and click **Login**.

You are prompted to change your password.