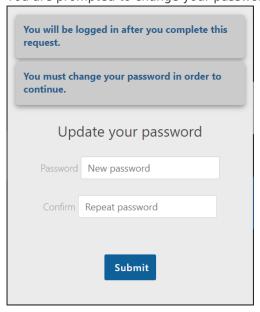

that'll sign you in instantly (see instructions for Magic Link login below).

The password field appears.

3. Enter the temporary password supplied in the Welcome Email and click **Login**.

You are prompted to change your password.

4. Enter a new password in the New password field and confirm your new password by repeating it in the Repeat password field, then click **Submit**.

You are automatically redirected to the Portal and greeted with the Explore page. You are now logged in to the Portal.