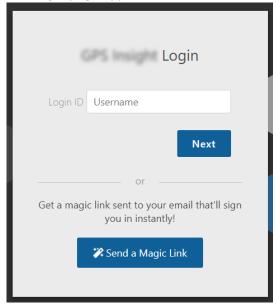

### ► How to log in:

1. In a browser tab, navigate to <a href="https://gps.wextelematics.com">https://gps.wextelematics.com</a>.

**Tip!** Bookmark this address, as this is where you'll sign in each time you use Wex Telematics Fleet Tracking.

The Login page appears.

2. Enter your username as listed in the Welcome Email and click Next.

**Note.** Alternatively, you can click **Send a Magic Link** to get a magic link sent to your email

Link: https://help.wextelematics.com/docs/logging-in-to-the-portal/ Last Updated: May 4th, 2023