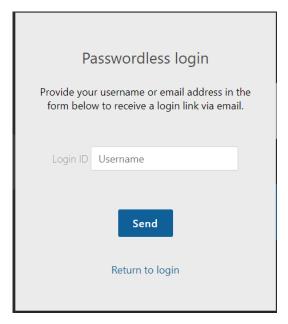

#### ► How to log in using Magic Link:

1. On the Login page, click **Send a Magic Link**.

The Passwordless login form appears.

Link: https://help.wextelematics.com/docs/logging-in-to-the-portal/ Last Updated: May 4th, 2023

- 2. In the Login ID text field, enter your username or email address to receive a login link via email.
- 3. Click **Send**.

An email with the subject line of "Log into Wex Telematics is sent to your email address containing your Magic Link.