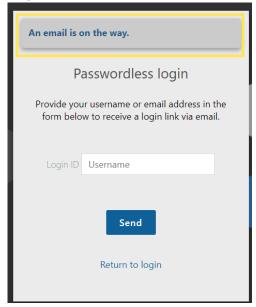

- 2. In the Login ID text field, enter your username or email address to receive a login link via email.
- 3. Click **Send**.

An email with the subject line of "Log into Wex Telematics is sent to your email address containing your Magic Link.