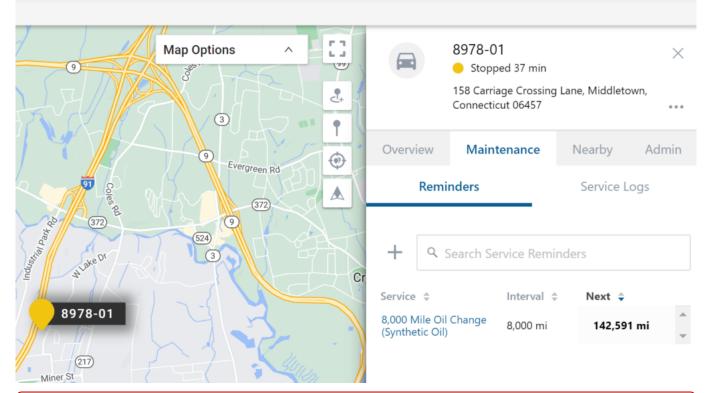

### **Maintenance Reminders**

Using the Maintenance tab of the Vehicle Card, you can create an unlimited number of maintenance reminders and/or view, edit or delete existing maintenance reminders.

Link: https://help.wextelematics.com/docs/vehicle-card-vehicle-maintenance/ Last Updated: June 22nd, 2022