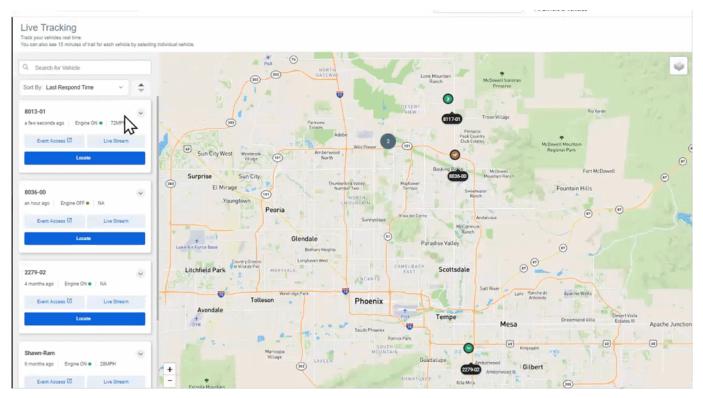

## Introducing Live Stream

Live Streaming is an add-on feature available at an additional cost with Driveri. This feature allows a user with the appropriate permissions to request Live Streaming sessions (available in 1-minute increments) to a vehicle's inward-facing or outward-facing camera (depending on selection). When enabled, this feature is accessible via the Live Tracking page of the Driveri Portal.

Please see About Driveri Live Stream for additional information.