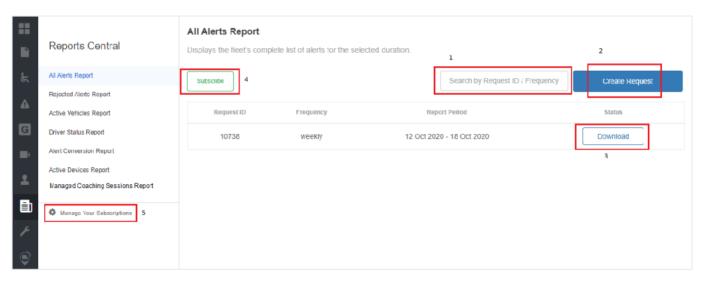

- **All Alerts Report**: Displays the fleet's complete list of alerts for the selected duration and report configuration. View the alerts for all Driver Groups or specific Driver Groups based on the user's access.
- **Rejected Alerts Report**: Displays the list of alerts rejected by the fleet for the selected duration. View the alerts for all Driver Groups or specific Driver Groups based on the user's access.
- Active Vehicles Report: Displays the list of vehicles that are active at the time of generating the report.
- **Driver Status Report**: Displays details about drivers active at the time of generating the report and drivers who were deactivated during the previous week. View the data of all Driver Groups or specific Driver Groups based on the user's access.
- **Alert Conversion Report**: Displays details of Alerts that have been converted to DriverStars or Neutral Events. View the data of all Driver Groups or specific Driver Groups based on the user's access.
- Active Devices Report: Displays details of all devices that are currently active.
- Managed Coaching Sessions Report: Displays details about Managed Coaching Sessions for the selected duration. View information pertaining to pending and completed coaching sessions created for the drivers of all Driver Groups or specific Driver Groups based on the user's access.

The following actions can be performed on this page:

- 1. Search for reports
- 2. Create report requests
- 3. Download reports
- 4. Subscribe to reports
- 5. Manage report subscriptions

The following screenshot displays the landing page of Reports Central.