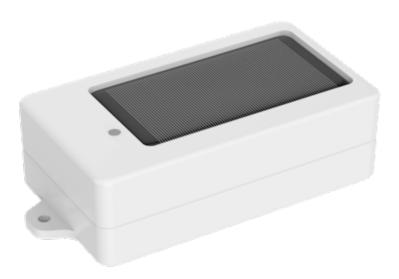

## ST-600

We are introducing the new ST-600 Asset Tracker!

The ST-600 is a solar-powered asset tracking device with significantly reduced size and cost.

This solar-powered, asset-tracking device is ideal for enclosed trailers, storage containers, or other enclosed assets that are not powered regularly, where the device can be positioned on top of the asset and in full view of the sun. The ST-600 uses solar power to charge the battery.

For additional information, contact your Account Manager and visit the device page: ST-600 Device Page.