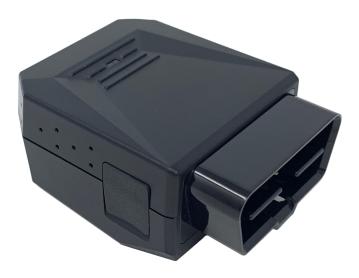

## PNP-3200

We are introducing the PNP-3200, an upgraded model of the PNP-3100.

This Plug-N-Play tracking device offers improved form factor & functionality. The PNP-3200 is a smaller and more compact device embedded with a hardware security module for cryptographic security, allowing for greater compliance with recent regulations.