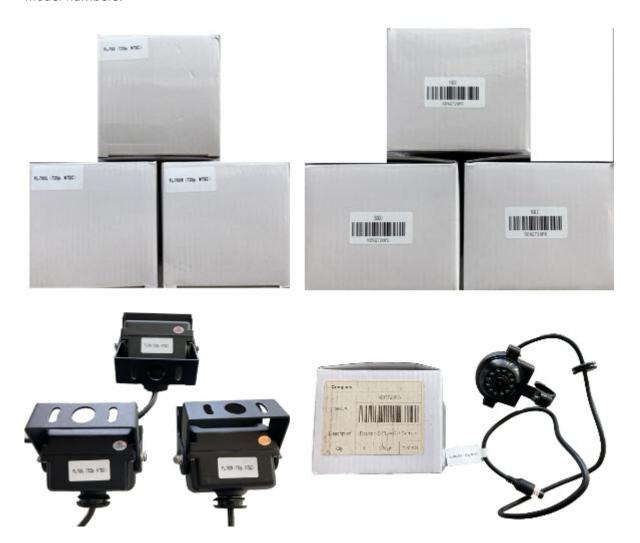

## **Identifying Camera Install Locations**

External cameras are shipped with model numbers and SKU on the boxes and the cameras are also labeled with model numbers.

To determine whether a camera is intended to be installed on the right side, left side, inside, or rear of the asset, please use the table below.

## **Driveri Hub-X**

Link: https://help.wextelematics.com/installation-guide/driveri-hub-x/ Last Updated: October 20th, 2023

| Camera Install Location | Model Number | SKU           |
|-------------------------|--------------|---------------|
| Left Side Camera        | FL-750L      | SKU NDSQ720PL |
| Right Side Camera       | FL-750R      | NDSQ720PR     |
| Rear Facing Camera      | FL-750       | SKU NDSQ720PC |
| Inside "Round" Camera   | FL-MC-001    | SKU NDR720PA  |