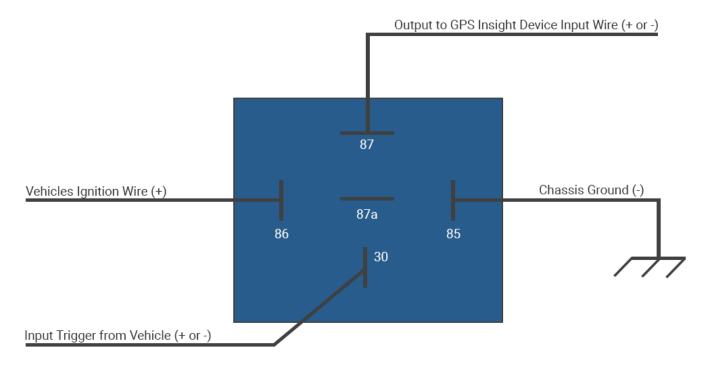

Link: https://help.wextelematics.com/installation-guide/false-input-trigger-after-ignition-off/ Last Updated: May 15th, 2020

This diagram is to prevent false input triggers directly related to Ignition off events. Some input monitoring scenarios "back feed" during the Ignition off state. Installing a relay exactly as outlined here will make false triggers, caused by ignition off events, electrically impossible.

While it is possible for 86 to be connected to accessory, it will cause premature failure of the relay (and erroneous triggers if zero de-bounce). While this diagram will work regardless of input trigger polarity (+/-), please use a Negative input on the GPS device whenever possible.