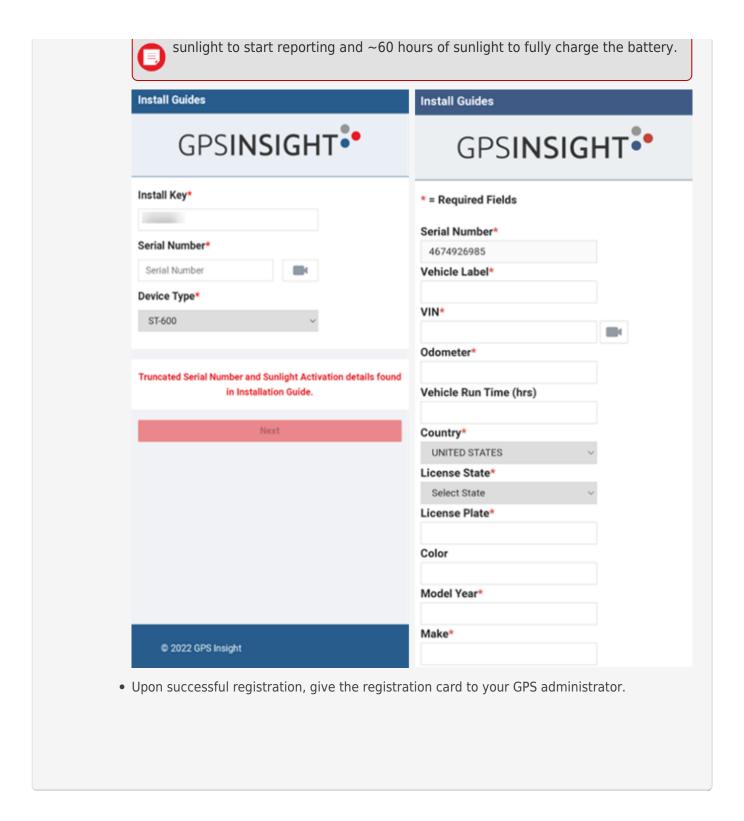

## 3. Activation and Registration.

- 1. Open the GPS Insight VerifyGPS Web App via your smartphone or computer, then enter following information and follow the prompts to register the device.
  - Enter your Install Key.
  - Enter the Device Serial Number.
  - Select Device Type: ST-600.
  - Click 'Next' and follow the prompts to verify and register the device.

**Note.** Device will not appear on the map initially. It takes ~6 hours of direct

Link: https://help.wextelematics.com/installation-guide/st-600/ Last Updated: November 24th, 2021