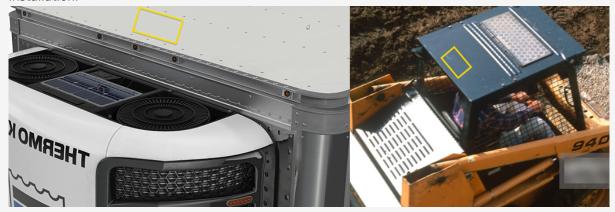

#### 1. Installation Preparation.

1. Complete the registration card by locating the 19-digit serial number.

2. Identify a suitable mounting location that is horizontal to the ground, has an unobstructed view of the sky, is not a removable panel, and will not be damaged during normal operation of the asset.

3. Inspect the area directly beneath the mounting location to ensure nothing will be damaged during installation.