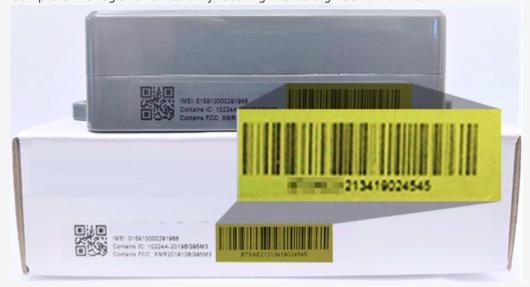

### 1. Installation Preparation.

1. Complete the registration card by locating the 19-digit serial number.

2. Identify a suitable mounting location that is horizontal to the ground, has an unobstructed view of the sky, is not a removable panel, and will not be damaged during normal operation of the asset.