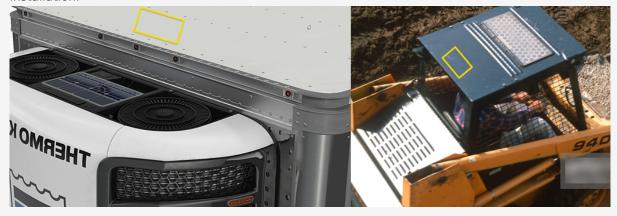

### 1. Installation Preparation.

1. Complete the registration card by locating the 19-digit serial number.

2. Identify a suitable mounting location that is horizontal to the ground, has an unobstructed view of the sky, is not a removable panel, and will not be damaged during normal operation of the asset.