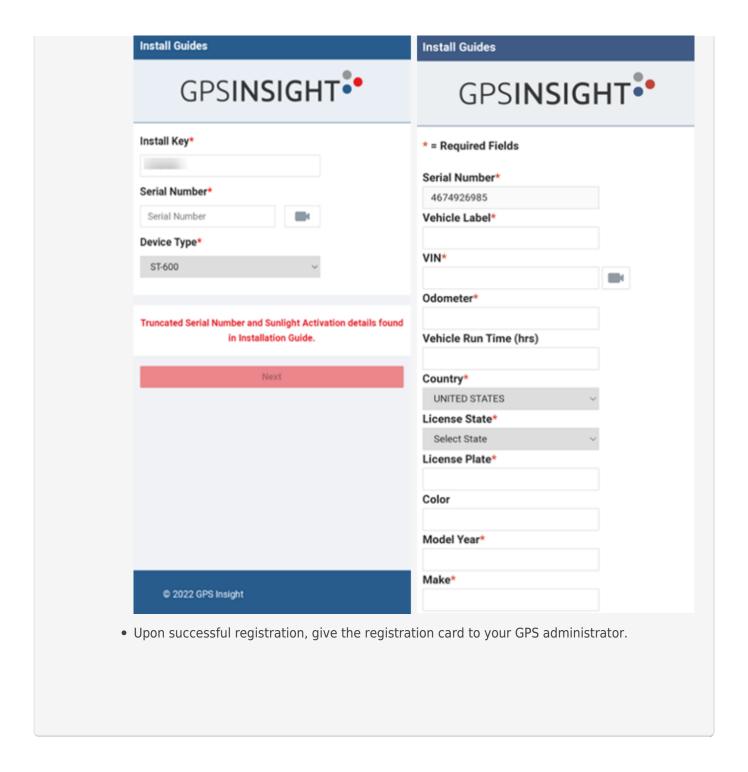

## 3. Activation and Registration.

- 1. Open the GPS Insight VerifyGPS Web App via your smartphone or computer, then enter following information and follow the prompts to register the device.
  - Enter your Install Key.
  - Enter the Device Serial Number.
  - Select Device Type: TT-600.
  - Click 'Next' and follow the prompts to verify and register the device.