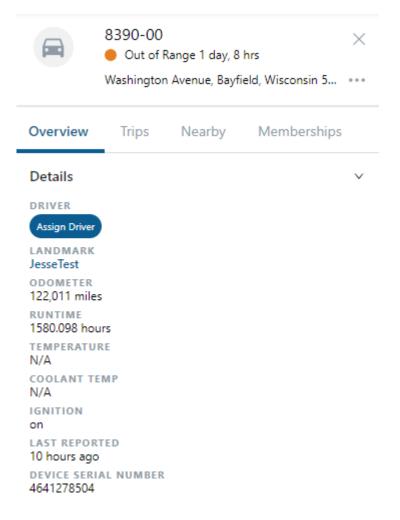

### Vehicle Card

• The Vehicle Card has been updated with cleaner design features! You can now view the vehicle card overview trip history, nearby assets and landmarks, memberships by clicking through tabs.