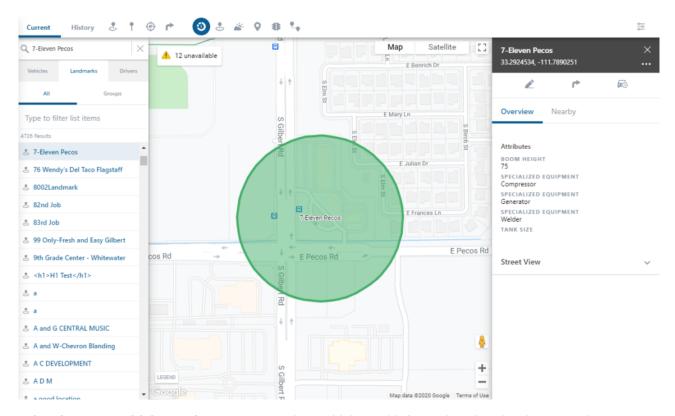

#### **New Map Updates**

• Landmark Card - Attributes: You can now view attributes via the vehicle landmark card on the new map.