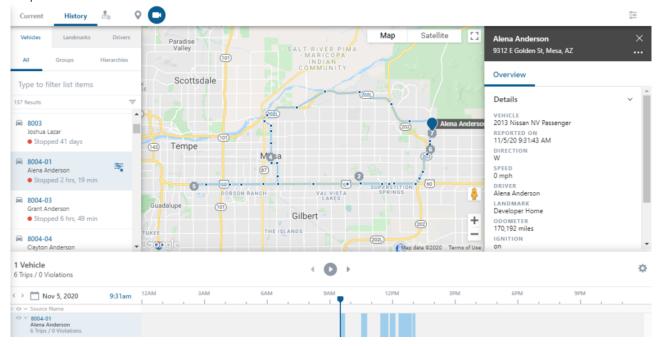

# Release Notes 11/5/2020

Link: https://help.wextelematics.com/release-notes-11-5-2020/ Last Updated: November 5th, 2020

 Trip History - Vehicle Card: You can new view vehicle card information via Trip History on the new map.