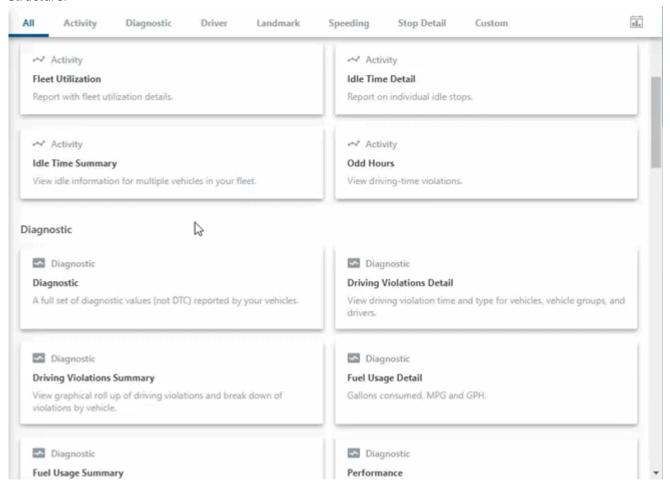

#### Reports

The Data Source Selector has been updated with new features, including new icons and a cleaner layout structure.