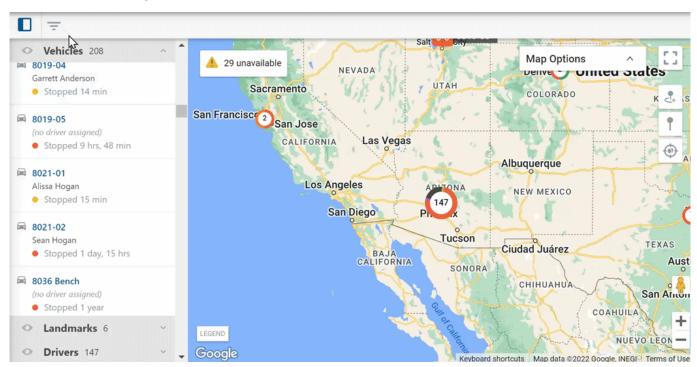

#### Map Filter Updated

The Map Filter has been updated to provide an improved UI. You may filter the map by vehicle, hierarchy, group, vehicle status, landmarks, and/or Driver from one location all at once. You may also filter the map to hide unavailable/out-of-range vehicles.

For more information about Map Lists, please see Using Map Lists and for more information on the Map, please see About the Map Page.