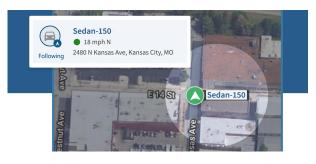

#### Precision Updates Package

When you need a ride, companies like Uber can tell you where their driver is with a convenient aerial view.

If you need that level of accuracy to monitor your fleet, our Precision Updates Package is up to the task. Its higher-fidelity data allows more frequent updates on current vehicle locations and increased trip history accuracy. If you are interested, please contact your Account Manager for additional information.