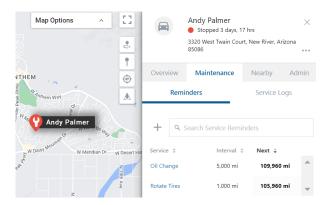

#### Vehicle Maintenance

You can monitor and manage vehicle maintenance using Maintenance Reminders and Service Logs directly from the Vehicle Card on the Map.

# Release Notes 8/29/2022

Link: https://help.wextelematics.com/release-notes-8-29-2022/ Last Updated: August 29th, 2022

For more information about Vehicle Maintenance, please see Vehicle Card - Vehicle Maintenance.