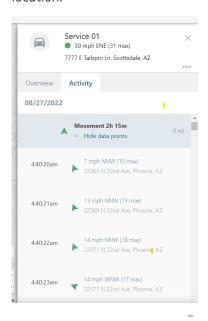

#### **Activity Feed**

You can now view vehicle activity using the Activity Feed feature for a specific date directly from the Vehicle Card of the Portal Map page. You can interact with the Activity Feed by changing to History at top of Map and clicking on an activity point to see the vehicle's location on the map. The vehicle card will open and you can view data points for movement activity to see the directional heading, speed (including max speed), and location.

For more information about the Activity Feed, please see Viewing Vehicle Activity.