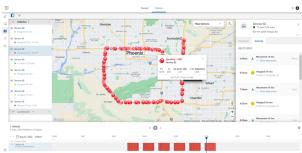

#### **Activity Feed**

You can now view vehicle activity using the Activity Feed feature for a specific date directly from the Vehicle Card of the Portal Map page. You can interact with the Activity Feed by changing to History at top of Map and clicking on an activity point to see the vehicle's location on the map. The vehicle card will open and you can view data points for movement activity to see the directional heading, speed (including max speed), and location.

For more information about the Activity Feed, please see Viewing Vehicle Activity.