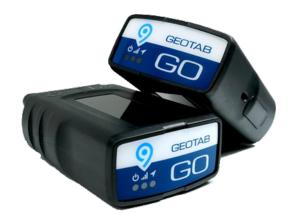

#### Introducing the Geotab GO9™ Tracking Device

The GO9 is an all-in-one plug & play device for light-duty and heavy-duty vehicles providing high-fidelity reporting with increased information that leads to more detailed and actionable insights. This device accurately recreates vehicle trips.

For more information about the GO9<sup>™</sup>, please see GO9<sup>™</sup> – FAQ and the GO9<sup>™</sup> Device Page.