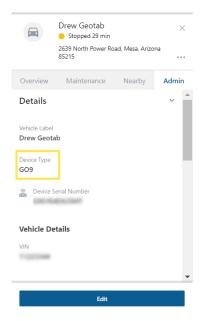

#### Device Type Identification - Vehicle Card

The Vehicle Card now displays the device type installed in the selected vehicle. With this update, you can quickly and easily identify the installed device on a vehicle via the Admin tab on the Vehicle Card.